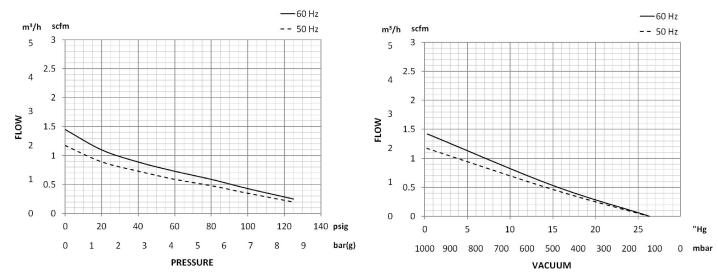

#### **PRODUCT PERFORMANCE:**

## 50Hz CURVES BASED ON 230V.

60Hz CURVES BASED ON 115V.