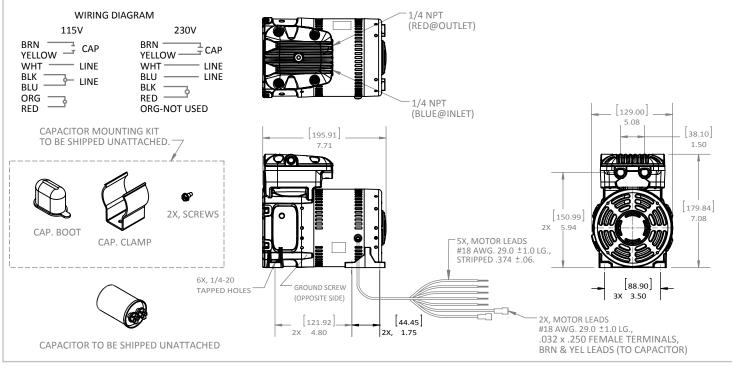

# GAST/JUN-AIR \*

PART NUMBER: \_\_\_\_\_RTD926

REVISION:

1. TECHNICAL DATA SUBJECT TO CHANGE WITHOUT NOTICE.

3. ALL DIMENSIONS ARE FOR REFERENCE ONLY.

2. IF THE PUMP IS NOT INSTALLED IN AN INCLOSURE, A FAN COVER IS

NOTES:

REQUIRED FOR SAFETY.

4. KIT P/N: K961.

**SOUND LEVEL** LESS THAN 65 db(A)

NORMAL AMBIENT <u>+5°C - +40°C</u>

RELATIVE HUMIDITY 20% - 80%

**ENVIRONMENT** CLEAN DUST FREE

### **PRODUCT DIMENSIONS:**